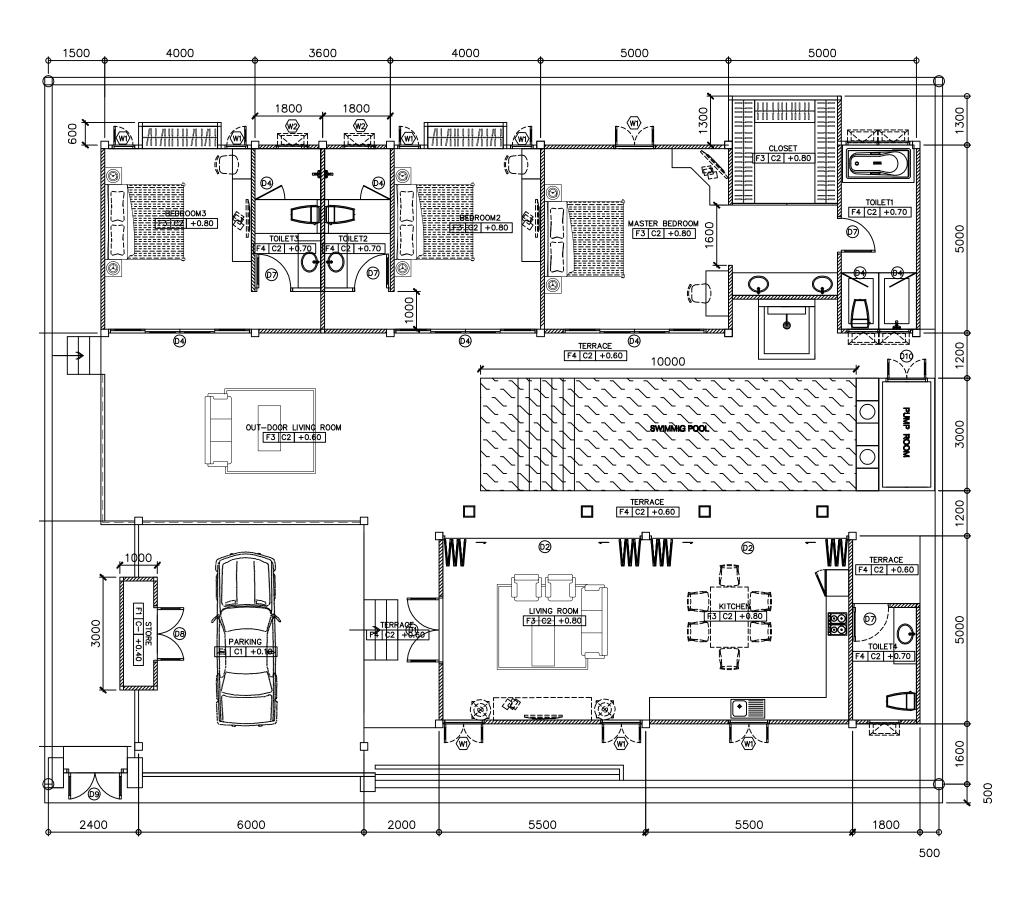

Living: Kitchen& Toilet1: Master Be Closet: Toilet2: Bedroom Toilet3: Bedroom Toilet4: Garage 2 INDOOR

Outdoor I Terrace: Parking: Swimming Surge Tar Outdoor S Water Fal **OUTDOOR** 

## TOTAL AREA PLOT AREA:

## G16 AREA

| REA<br>EA: | 334.99<br>443.19 | Sq.M.<br>Sq.M. |
|------------|------------------|----------------|
| R AREA:    | 173.96           |                |
| II:        | 1.80             | Sq.M.          |
| Shower:    | 2.40             |                |
| nk & Pump: | 6.25             |                |
| g Pool:    | 30.00            | Sq.M.          |
|            | 38.44            | •              |
|            | 55.25            | •              |
| Living:    | 39.78            | Sq.M.          |
| AREA:      | 161.03           | Sq.M.          |
| & Storage: | 2.24             | Sq.M.          |
|            | 5.10             |                |
| 3:         | 20.57            | Sq.M.          |
|            | 6.47             | Sq.M.          |
| 2:         | 20.57            | Sq.M.          |
|            | 6.47             | Sq.M.<br>Sq.M. |
| edroom:    | 28.05<br>7.84    | Sq.M.          |
|            | 11.88            | Sq.M.          |
| Dining:    | 25.92            | Sq.M.          |
|            | 25.92            |                |
|            |                  |                |