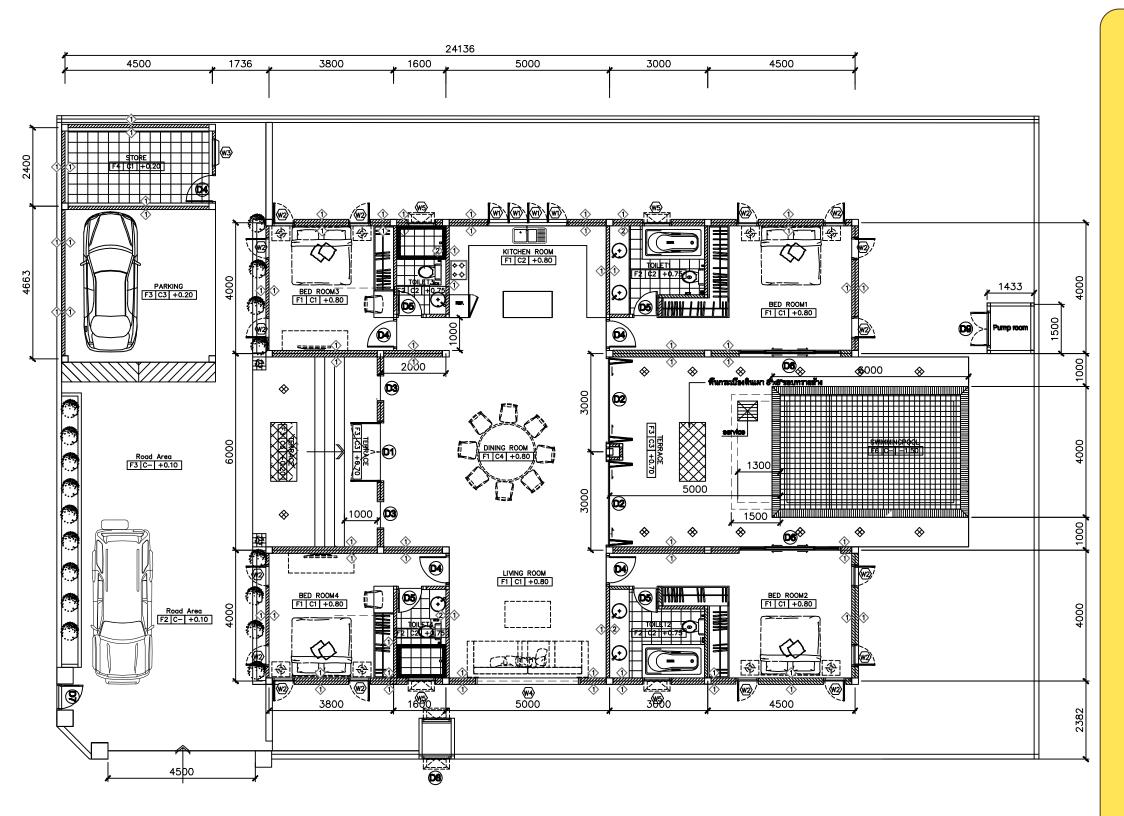

## G14 AREA

| OUTDOOR AREA:      | 198.69 | Sq.M. |
|--------------------|--------|-------|
| Flowerpot:         | 9.60   | Sq.M. |
| Surge Tank & Pump: | 8.25   | Sq.M. |
| Swimming Pool:     | 24.00  | Sq.M. |
| Parking:           | 21.45  | Sq.M. |
| Terrace:           | 61.69  | Sq.M. |
| Road Area:         | 73.70  | Sq.M. |
| INDOOR AREA:       | 184.40 | Sq.M. |
| Garage & Storage:  | 10.76  | Sq.M. |
| Bedroom4:          | 16.04  | Sq.M. |
| Toilet4:           | 4.05   | Sq.M. |
| Bedroom3:          | 14.44  | Sq.M. |
| Toilet3:           | 4.05   | Sq.M. |
| Bedroom2:          | 20.58  | Sq.M. |
| Toilet2:           | 7.00   | Sq.M. |
| Bedroom1:          | 20.58  | Sq.M. |
| Toilet1:           | 7.00   | Sq.M. |
| Kitchen:           | 21.26  | Sq.M. |
| Living & Dining:   | 58.64  | Sq.M. |
|                    |        |       |

TOTAL AREA 383.09 Sq.M. PLOT AREA: 588.62 Sq.M.